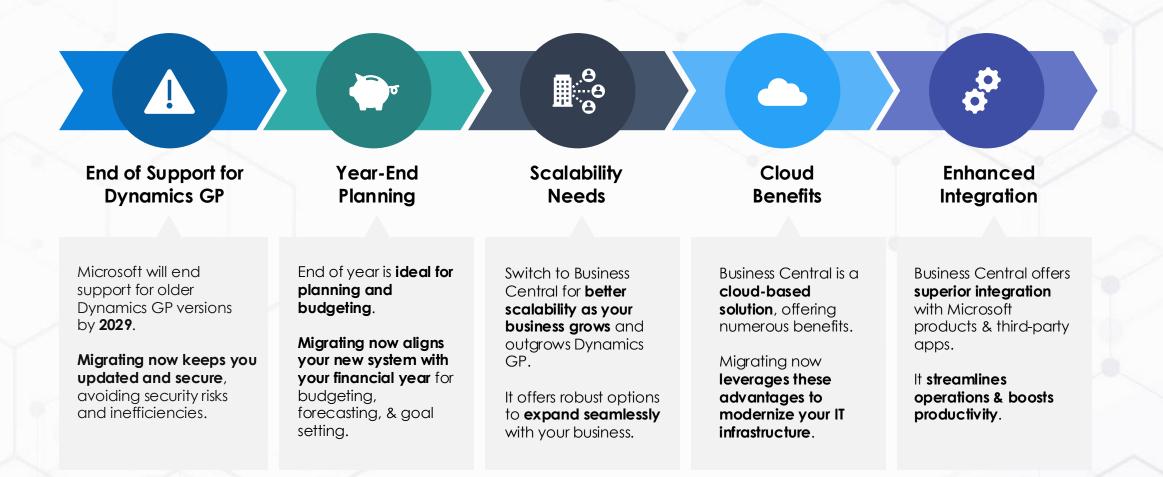

## Why Now is a Good Time for the Migration

## Why Dynamics GP to Business Central?

#### **Strategic & Operational Insights**

- Comprehensive Analytics
- Performance Tracking

#### Future-Proofing & Innovation

- Continuous Updates - Advanced Security & Compliance

#### Scalability & Flexibility

- Growth Supports
- Adaptability

#### **Enhanced Financial & Operational Management**

- Real-time Insights - Automated Processes

#### **Cost Efficiency**

- Subscription-Based Model
- Lower Maintenance Costs

migration to **Dynamics GP** 

**Microsoft** 

**Business** Central

PROSERVE