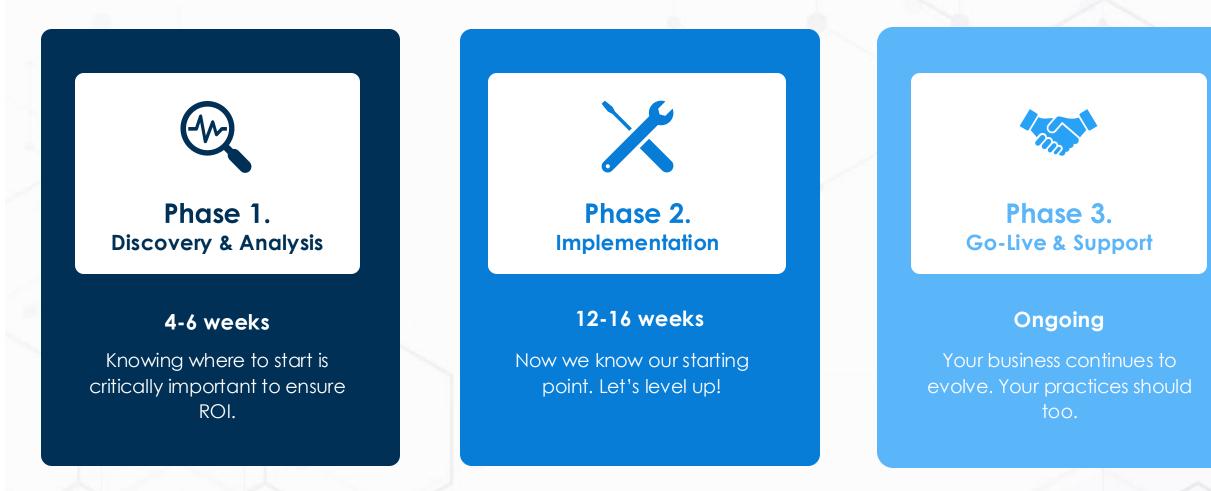

## **3 Phase Migration Package**

### Discovery & Analysis: Microsoft Dynamics GP to Business Central Migration

Review business processes, assess data, evaluate infrastructure, design solutions, and analyze ROI to optimize operations and demonstrate financial benefits.

## Implementation: Microsoft Dynamics GP to Business Central Migration

Set up environments, migrate data, configure the system, develop customizations and integrations, train users, and ensure reliability with thorough testing.

## Go-Live & Support: Microsoft Dynamics GP to Business Central Migration

Prepare for go-live, provide launch and post-go-live support, ensure continuous improvement, and transfer knowledge for long-term success.